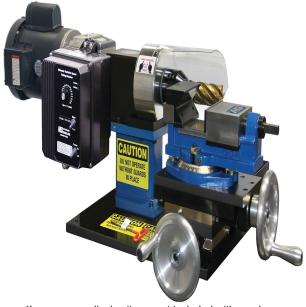

# Mittler Bros Ultimate Variable Speed Notcher 400-VS

\$5,525

As low as \$179/mo through Elite Metal Tools financing partners.

Use your phone to take a picture of this QR Code to learn more!

- Vise Capacity 3/4" to 2" Tubing
- · Standard Vise
- · Swivel Vise with 1° Increments
- 75 to 250rpm Adjustable Cutter Speed