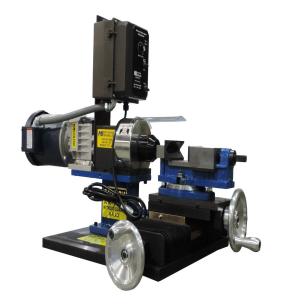

# Mittler Bros Ultimate Variable Speed Notcher with Adjustable Vise Double Sided 400-VS2ADJ

\$7,295

As low as \$237/mo through Elite Metal Tools financing partners.

Use your phone to take a picture of this QR Code to learn more!

- Upgraded Vise Capacity 3/4" to 2" Tubing
- Adjustable Vise
- Swivel Vise with 1° Increments
- 75 to 250rpm Adjustable Cutter Speed