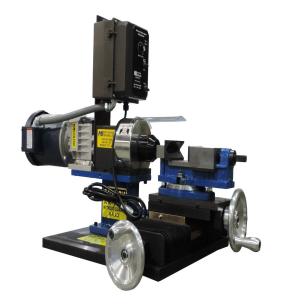

# Mittler Bros Ultimate Variable Speed Notcher with Upgraded Adjustable Vise Double Sided 400-VSU2ADJ

\$7,575

As low as \$246/mo through Elite Metal Tools financing partners.

Use your phone to take a picture of this QR Code to learn more!

- Upgraded Vise Capacity 3/4" to 2-1/2" Tubing
- · Upgraded Adjustable Vise
- Swivel Vise with 1° Increments
- · 75 to 250rpm Adjustable Cutter Speed