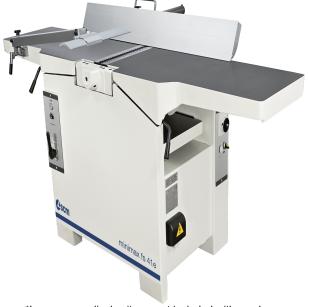

# **Minimax 16" Single Phase High Performance Combination Jointer and Planer with Xylent Cutterblock FS41EX**

\$11,675

As low as \$379/mo through Elite Metal Tools financing partners.

Use your phone to take a picture of this QR Code to learn more!

- Overall table length: 78.5"
- Maximum depth of cut: 0.12"
- Maximum working thickness: 9.0"
- Comes with Xylent Cutterhead