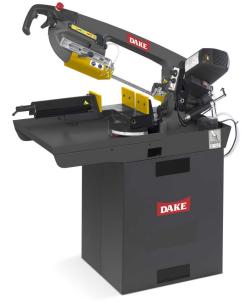

# Dake Model SE 6.5 M 120V Single Phase 6.5" Round Capacity Stationary Mitering Horizontal Bandsaw 983110

\$3,850

As low as \$125/mo through Elite Metal Tools financing partners.

Use your phone to take a picture of this QR Code to learn more!

Blade Speed: 114-262 fpm
Workable Height: 37"
Blade Size: 84¼" x ¾"
Solid Round 45° Right: 4¼"