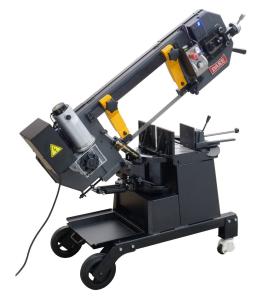

Dake Model SE-810 110V Single Phase 10" Round Capacity Semi-Automatic Variable Speed Horizontal Dual Mitering Bandsaw 983113

\$3,885

As low as \$126/mo through Elite Metal Tools financing partners.

Use your phone to take a picture of this QR Code to learn more!

Blade Speed: 65 - 250 fpmBlade Wheel Diameter: 11-5/8"

Table Height: 27"Blade Size: 118" x 1"