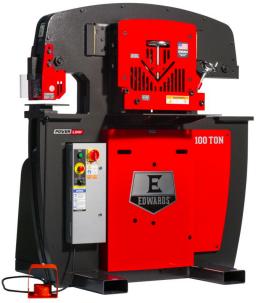

Edwards 100 Ton Ironworker 230V, 1Ph, PowerLink, Coper Notcher & 2 LED Lights 10203512

\$44,547.99 **\$36,259.99** 

Save \$8,288!

As low as \$717/mo through Elite Metal Tools financing partners.

Use your phone to take a picture of this QR Code to learn more!

- Adjustable electric stoke control
- ANSI B11.5-1988(02) Compliant Guarding
- · Bright LED lights increases visibility
- Durable, heavy-duty Made in USA steel construction
- ETL Certified Controls

**Free Shipping** Free shipping on ALL machines throughout the contiguous United States to all commercial locations.