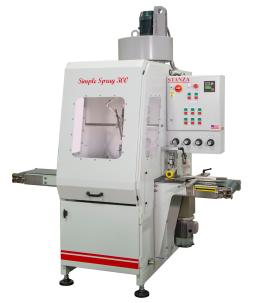

# Stanza Machinery 460V Three Phase 12" Automatic Linear Profile Painting Sprayer Simple Spray 300

\$43,995

As low as \$870/mo through Elite Metal Tools financing partners.

Use your phone to take a picture of this QR Code to learn more!

Work piece max. width: 12"
Work piece min. length: 30"
Number of Spray Gun Arms: 3

Voltage: 460V 3ph 60Hz