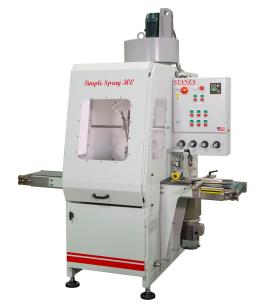

# Stanza Machinery 230V Three Phase 12" Automatic Linear Profile Painting Sprayer Simple Spray 300

\$43,995

As low as \$870/mo through Elite Metal Tools financing partners.

Use your phone to take a picture of this QR Code to learn more!

Work piece max. width: 12"
Work piece min. length: 30"
Number of Spray Gun Arms: 3

Voltage: 230V 3ph 60Hz