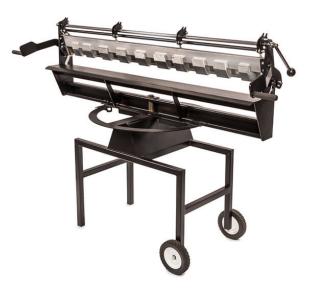

# **Swenson Shear Heavy Duty Metal Roofing Sheet Metal Eave and Valley Hemmer**

\$4,795

As low as \$155/mo through Elite Metal Tools financing partners.

Use your phone to take a picture of this QR Code to learn more!

Rotation: 360 degreesLength: 64 inches

· Hemming Capabilities: Up to 60 inches

Manufactured in the USA