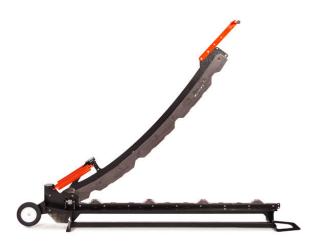

# **Swenson Shear 42" Metal Roof and Sheet Metal Straight Cut Shear M42**

\$1,145

As low as \$37/mo through Elite Metal Tools financing partners.

Use your phone to take a picture of this QR Code to learn more!

- Max gauge: 24 ga
- Cut length capacity: 42"
- · Built to accommodate interchangeable blades
- · Shear is easily transportable