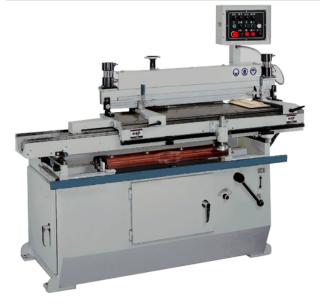

# **Castaly Industries 55" Auto Raised Wood Panel Door Shaper CS-55PAAU**

\$35,638.5

As low as \$705/mo through Elite Metal Tools financing partners.

Use your phone to take a picture of this QR Code to learn more!

- Max Length (Left to Right): 55"
- Max Width (In and Out): 7"
- Max Thickness: 6"
- Main Motor: 10 HP