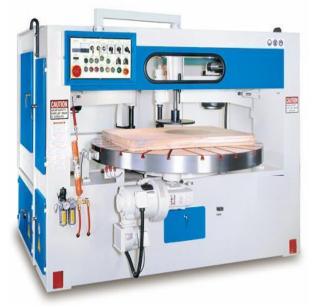

# Castaly Industries 80" Two Head Copy Shaper Machine with Rotary Table CS-80002

\$54,044.25

As low as \$1,069/mo through Elite Metal Tools financing partners.

Use your phone to take a picture of this QR Code to learn more!

• Shaping Capacity (Round): 15" ~ 80"

Max Shaping Capacity (Rectangle): 74.1" x 35.7"

Table Outside Dia.: 62"Shaper Motor: 10 HP x 2