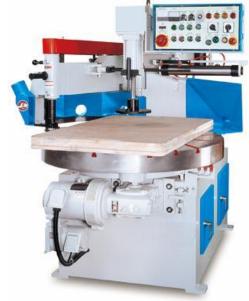

# Castaly Industries 60" Two Head Copy Shaper Machine with Auto Rotary Table CS-60002

\$47,489.25

As low as \$939/mo through Elite Metal Tools financing partners.

Use your phone to take a picture of this QR Code to learn more!

• Shaping Capacity Dia. (Round): 10" ~ 60"

Max Shaping Capacity (Rectangle): 55.5" x 27.6"

Table Outside Dia.: 46"Shaper Motor: 10 HP x 2