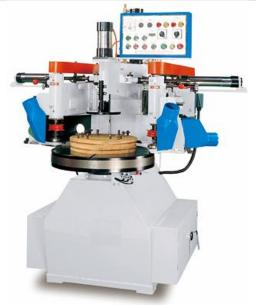

# Castaly Industries 40" Two Head Copy Shaper Machine with Auto Rotary Table CS-40002

\$36,990

As low as \$732/mo through Elite Metal Tools financing partners.

Use your phone to take a picture of this QR Code to learn more!

Shaping Capacity Dia. (Round): 3" ~ 40"
Max Shaping Capacity (Rectangle): 15" x 36"

Table Outside Dia.: 27"Shaper Motor: 7.5 HP x 2