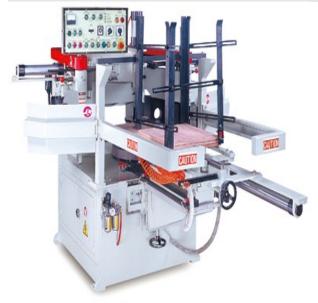

# Castaly Industries 22" x 26" Auto Feed Copy Shaper Machine CS-0040DS

\$48,288.5

As low as \$955/mo through Elite Metal Tools financing partners.

Use your phone to take a picture of this QR Code to learn more!

Max. Shaping Capacity: 6" ~ 22" x 26"

• Round Table Dia.: 27"

• Shaping Cutter Dia.: 4" ~ 5-3/4"

• Max. Cutter Length: 5-1/2"