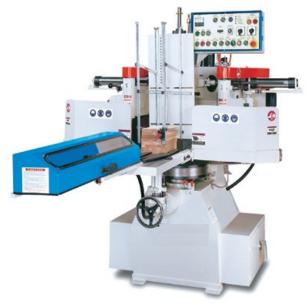

# Castaly Industries 12" x 19" Auto Feed Copy Shaper Machine CS-0030DS

\$43,688.5

As low as \$864/mo through Elite Metal Tools financing partners.

Use your phone to take a picture of this QR Code to learn more!

Max. Shaping Capacity: 1" ~ 12" x 19"

• Round Table Dia.: 18"

Shaping Cutter Dia.: 4" ~ 5-3/4"

Max. Cutter Length: 5-1/2"