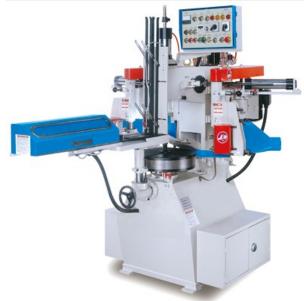

# Castaly Industries 7" x 9" Auto Feed Copy Shaper Machine CS-0028DS

\$39,088.5

As low as \$773/mo through Elite Metal Tools financing partners.

Use your phone to take a picture of this QR Code to learn more!

Max. Shaping Capacity: 1" ~ 7" x 9"

Round Table Dia.: 18"

Shaping Cutter Dia.: 4" ~ 6"

• Max. Cutter Length: 4"