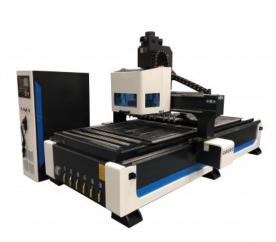

EliteMetalTools.com 281-241-9504 insidesales@elitemetaltools.com M-F 8:00 AM - 7:30 PM EST

Castaly Industries 5' x 10' Woodworking CNC Router with Rotary Auto Tool Change Super-510RT

- 5' x 10' Table
- 2,350 IPM Max. Travel Speed
- 1,100 IPM Max Working Speed
- 3-Phase 220V Motor

**Free Shipping** Free shipping on ALL machines throughout the contiguous United States to all commercial locations.