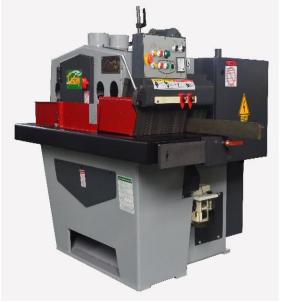

# **Castaly Industries Precision High Production 16" Multiple Rip Saw TRS-5116**

\$43,688.5

As low as \$864/mo through Elite Metal Tools financing partners.

Use your phone to take a picture of this QR Code to learn more!