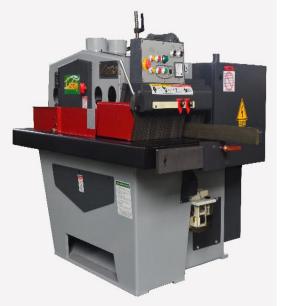

**Castaly Industries Precision High Production** 14" Multiple Rip Saw TRS-5114

\$37,484.25

As low as \$741/mo through Elite Metal Tools financing partners.

Use your phone to take a picture of this QR Code to learn more!

FREE SHIPPING

- Maximum Cutting Depth: 4-3/4"
- Max Saw Blade Diameter: 12" to 14"
- Main Motor: 50HP
- Minimum Workpiece Length: 14"

**Free Shipping** Free shipping on ALL machines throughout the contiguous United States to all commercial locations.