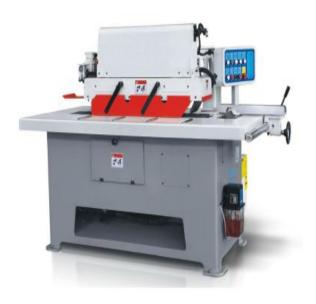

# **Castaly Industries 18" Single Bottom Cutting Rip Saw TRS-2218**

\$26,099.25

As low as \$516/mo through Elite Metal Tools financing partners.

Use your phone to take a picture of this QR Code to learn more!

Maximum Cutting Depth: 4-3/4"

Throat Depth: 26"Main Motor: 15 HP

• Minimum Workpiece Length: 8"