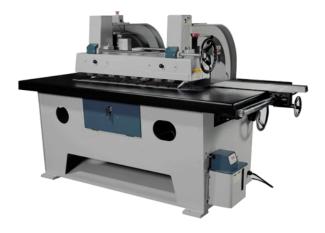

# **Castaly Industries 16" Single Bottom Cutting Rip Saw TRS-3016**

\$26,093.5

As low as \$516/mo through Elite Metal Tools financing partners.

Use your phone to take a picture of this QR Code to learn more!

Maximum Cutting Depth: 5"Table Dimensions: 40" x 70"

Main Motor: 15 HP

• Minimum Workpiece Length: 12"