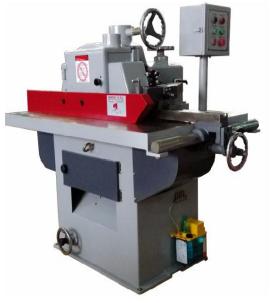

# Castaly Industries 16" Single Top Cutting Rip Saw TRS-0016

\$22,419.25

As low as \$443/mo through Elite Metal Tools financing partners.

Use your phone to take a picture of this QR Code to learn more!

Maximum Cutting Depth: 5"Table Dimensions: 40" x 70"