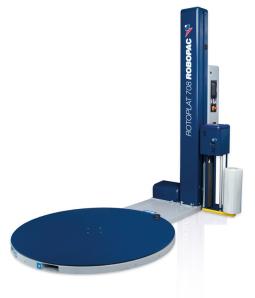

# Robopac Semi-Automatic Turntable Stretch Wrapper with CUBE Technology Rotoplat 708

\$17,395

As low as \$344/mo through Elite Metal Tools financing partners.

Use your phone to take a picture of this QR Code to learn more!

- Production Rate: Up to 30 loads per hour
- Turntable Weight Capacity: 4,400 lbs (Upgradable to 5,500)
- Maximum Load Dimension: 40" (L) x 48" (W) x 110" (H)
- Temperature Operating Range: Between 41°F and 104°F