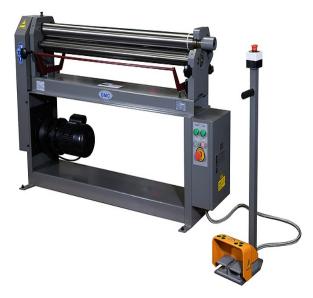

# GMC Machinery 50" x 14 Gauge 220V 3-Phase Powered Slip Roll PSR-5014

\$6,150

As low as \$199/mo through Elite Metal Tools financing partners.

Use your phone to take a picture of this QR Code to learn more!

Main Motor: 1.5 HP 220V 3-Phase
Capacity Mild Steel: 50" x 14 Ga
Capacity Stainless Steel: 50" x 18 Ga
Min Thickness Capacity: 50" x 22 Ga