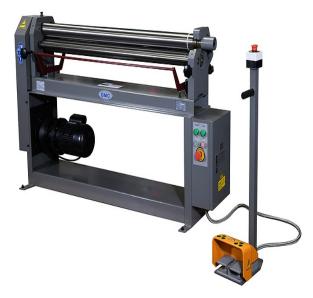

# GMC Machinery 50" x 16 Gauge 220V 1-Phase Powered Slip Roll PSR-5016-1PH

\$4,950

As low as \$160/mo through Elite Metal Tools financing partners.

Use your phone to take a picture of this QR Code to learn more!

Main Motor: 1.5 HP 220V 1-Phase
Capacity Mild Steel: 50" x 16 Ga
Capacity Stainless Steel: 50" x 20 Ga
Min Thickness Capacity: 50" x 22 Ga