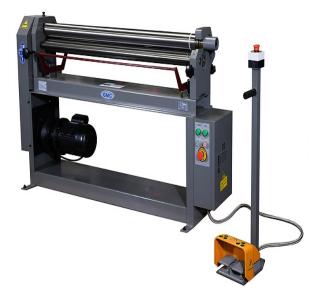

# GMC Machinery 50" x 16 Gauge 220V 3-Phase Powered Slip Roll PSR-5016

\$4,850

As low as \$157/mo through Elite Metal Tools financing partners.

Use your phone to take a picture of this QR Code to learn more!

Main Motor: 1 HP 220V 3-Phase
Capacity Mild Steel: 50" x 16 Ga
Capacity Stainless Steel: 50" x 22 Ga

• Min Thickness Capacity: 50" x 22 Ga