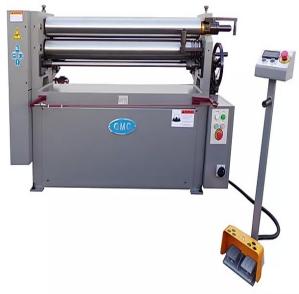

# GMC Machinery 10' x 10 Gauge Powered Heavy-Duty Bending Roll PBR-1010E

\$28,850

As low as \$570/mo through Elite Metal Tools financing partners.

Use your phone to take a picture of this QR Code to learn more!

Powered up/down with push button & display

Capacity Mild Steel: 10' x 10 Ga
Capacity Stainless Steel: 10' x 14 Ga

• Rolls Speed: 17 ft/min