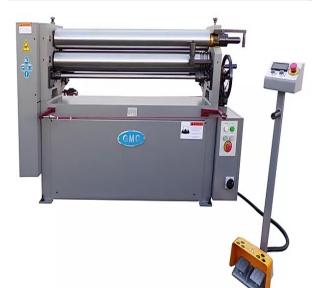

EliteMetalTools.com 281-241-9504 insidesales@elitemetaltools.com M-F 8:00 AM - 7:30 PM EST

GMC Machinery 8' x 10 Gauge Powered Heavy-Duty Bending Roll PBR-0810E

- Powered up/down with push button & display
- Capacity Mild Steel: 8' 2" x 10 Ga
- Capacity Stainless Steel: 8' 2" x 14 Ga
- Rolls Speed: 17 ft/min

**Free Shipping** Free shipping on ALL machines throughout the contiguous United States to all commercial locations.