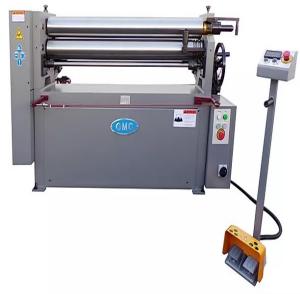

# GMC Machinery 5' x 10 Gauge Powered Heavy-Duty Bending Roll PBR-0510E

\$15,850

As low as \$313/mo through Elite Metal Tools financing partners.

Use your phone to take a picture of this QR Code to learn more!

- Powered up/down with push button & display
- · Capacity Mild Steel: 5'1" x 10 Ga
- Capacity Stainless Steel: 5'1" x 12 Ga
- Rolls Speed: 20 ft/min