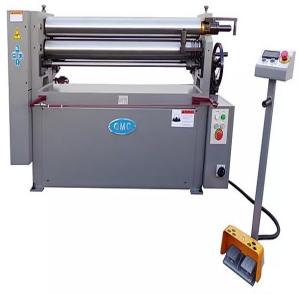

# GMC Machinery 4' x 1/4" Powered Heavy-Duty Bending Roll PBR-0425E

\$19,850

As low as \$392/mo through Elite Metal Tools financing partners.

Use your phone to take a picture of this QR Code to learn more!

- Powered up/down with push button & display
- Capacity Mild Steel: 4' 3" x 1/4"
- Capacity Stainless Steel: 4' 3" x 3/16"
- Rolls Speed: 20 ft/min