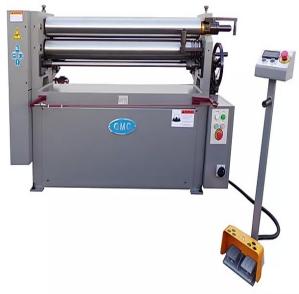

# GMC Machinery 4' x 3/16" Powered Heavy-Duty Bending Roll PBR-04316E

\$15,850

As low as \$313/mo through Elite Metal Tools financing partners.

Use your phone to take a picture of this QR Code to learn more!

- Powered up/down with push button & display
- Capacity Mild Steel: 4' 3" x 3/16"
- Capacity Stainless Steel: 4' 3" x 10 Ga
- Rolls Speed: 20 ft/min