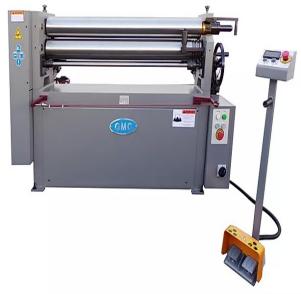

# GMC Machinery 4' x 12 Gauge Powered Heavy-Duty Bending Roll PBR-0412E

\$13,850

As low as \$450/mo through Elite Metal Tools financing partners.

Use your phone to take a picture of this QR Code to learn more!

- Powered up/down with push button & display
- Capacity Mild Steel: 4' 3" x 12 Ga
- Capacity Stainless Steel: 4' 3" x 16 Ga
- Rolls Speed: 20 ft/min