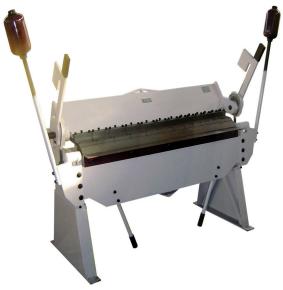

# GMC Machinery 6' x 12 Gauge Heavy Duty Manual Box & Pan Brake BB-612-6HD

\$9,950

As low as \$323/mo through Elite Metal Tools financing partners.

Use your phone to take a picture of this QR Code to learn more!

- Bending Capacity in Mild Steel: 12 Gauge
- Bending Capacity in Stainless Steel: 16 Gauge
- Max Box Depth: 6"
- · Bending Length Capacity: 6'