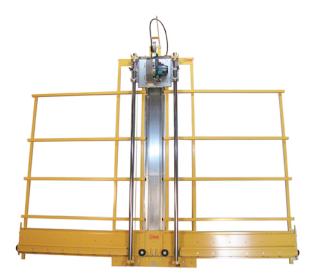

# Saw Trax Classic Series 76" Cross Cut Vertical Panel Saw with Full Size Frame FS76C

\$4,039

\$3,837.05

Save \$201.95!

As low as \$124/mo through Elite Metal Tools financing partners.

Use your phone to take a picture of this QR Code to learn more!

Amps: 15Cross Cut: 76"Cut Depth: 1.75"Frame Size: 120"