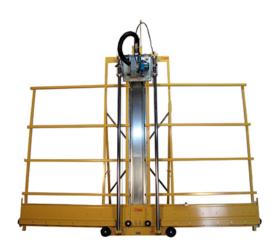

# Saw Trax 1000 Series 88" Cross Cut Vertical Panel Saw with Full Size Frame 1088

\$5,509

\$5,233.55

Save \$275.45!

As low as \$170/mo through Elite Metal Tools financing partners.

Use your phone to take a picture of this QR Code to learn more!

Amps: 15Cross Cut: 88"Cut Depth: 1.75"Frame Size: 120"