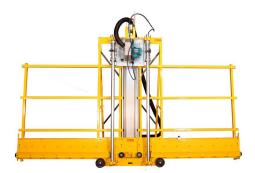

# Saw Trax 1000 Series 52" Cross Cut Vertical Panel Saw with Full Size Frame 1052

\$3,855

As low as \$125/mo through Elite Metal Tools financing partners.

Use your phone to take a picture of this QR Code to learn more!

Amps: 15Cross Cut: 52"Cut Depth: 1.75"Frame Size: 120"