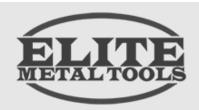

# Scotchman PressPro MT 460V Three Phase 176 Ton Hydraulic Press with Moveable Frame PP20083B

\$49,949.85

As low as \$988/mo through Elite Metal Tools financing partners.

Use your phone to take a picture of this QR Code to learn more!

- Maximum Opening Height: 27-1/2"
- Stroke: 15-3/4"
- Motor: 5 hp, 460 Volt, 3 Phase
- Made in the Netherlands with a 3-year parts warranty