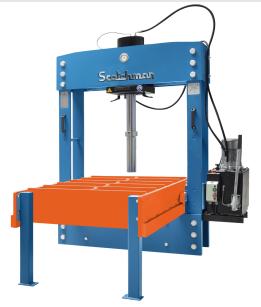

# Scotchman PressPro MT 230V Three Phase 176 Ton Hydraulic Press with Moveable Frame PP20083A

\$49,949.85

As low as \$988/mo through Elite Metal Tools financing partners.

Use your phone to take a picture of this QR Code to learn more!

- Maximum Opening Height: 27-1/2"
- Stroke: 15-3/4"
- Motor: 5 hp, 230 Volt, 3 Phase
- Made in the Netherlands with a 3-year parts warranty