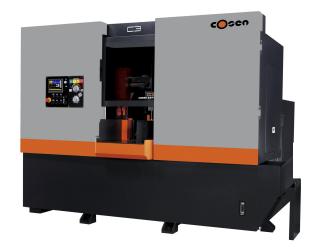

# **Cosen 14.2" Fully Automatic Enclosed Horizontal Dual Post Band Saw C-Tech C3**

\$67,095

As low as \$1,327/mo through Elite Metal Tools financing partners.

Use your phone to take a picture of this QR Code to learn more!

Round Capacity: 14.2"

• Rectangular Capacity (HxW): 14.2" x 15.7"

Blade Motor: 7.5 HPWorkbed Height: 33"