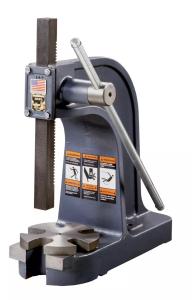

Dake Model 1 Single-Leverage 3Ton 7" Throat Arbor Press 901006

\$1,195

As low as \$38/mo through Elite Metal Tools financing partners.

Use your phone to take a picture of this QR Code to learn more!

FREE SHIPPING

- Leverage Ratio: 36:1
- Max Diameter Work: 14"
- Largest Arbor: 2"
- Max Ram to Table: 111/2"

**Free Shipping** Free shipping on ALL machines throughout the contiguous United States to all commercial locations.