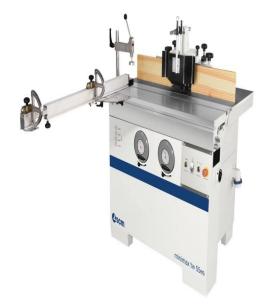

# Minimax 230V Single Phase 4-Speed Tilting Spindle Shaper TW 55ES

\$13,075

As low as \$424/mo through Elite Metal Tools financing partners.

Use your phone to take a picture of this QR Code to learn more!

Main motor power: 4.8HP – 3.6kW

• Max useful spindle length: 3.5"

• Table Height: 35"

• Spindle moulder speeds: 4,000 - 7,000 - 9,000 - 12,000 rpm