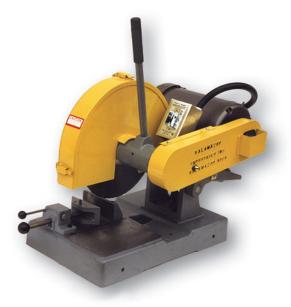

# Kalamazoo 12" to 14" Abrasive 3 PH Bench Saw K12-14B-3

\$2,464

As low as \$80/mo through Elite Metal Tools financing partners.

Use your phone to take a picture of this QR Code to learn more!

- 5 HP, TEFC. 3 PH motor (220 or 440V)
- Spindle RPM 4400.
- Dimensions L 22" x W 14" x H 24".
- · Bench Model.