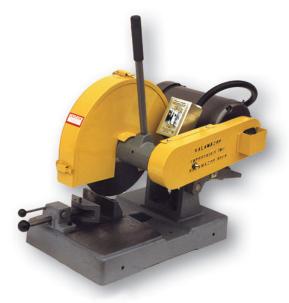

# Kalamazoo 12" to 14" Abrasive 1 PH Bench Saw K12-14B-1

\$2,717

As low as \$88/mo through Elite Metal Tools financing partners.

Use your phone to take a picture of this QR Code to learn more!

- 5 HP, TEFC. 1 PH motor (220V).
- Spindle RPM 4400.
- Dimensions L 22" x W 14" x H 24".
- Extra-heavy Cast iron base, trunnion and arm.