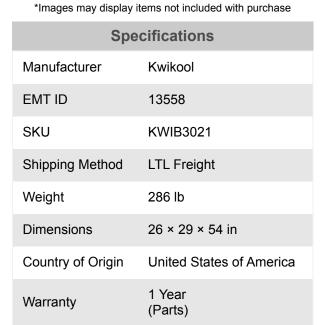

# Kwikool 2.5 Ton 29,500 BTU Portable Water-Cooled Air Conditioner KWIB3021

\$7,195

\$5,396.25

Save \$1,798.75!

As low as \$175/mo through Elite Metal Tools financing partners.

Use your phone to take a picture of this QR Code to learn more!