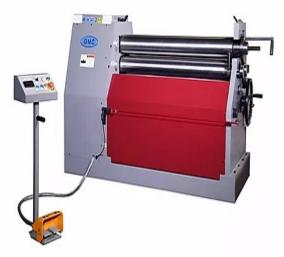

# GMC Machinery 4' x 1/4" Initial Pinch 3 HP Hydraulic Plate Bending Roll HBR-0425

\$19,850

As low as \$392/mo through Elite Metal Tools financing partners.

Use your phone to take a picture of this QR Code to learn more!

Main Motor: 3 HP

• Roll Capacity Mild Steel: 4' x 1/4"

• Roll Capacity Stainless Steel: 4' x 3/16"

• Min Roll Dia.: 8-1/4"