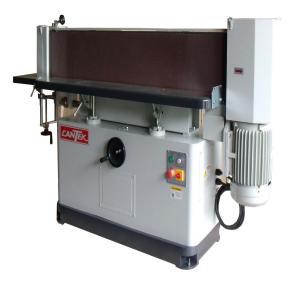

# Cantek 9" x 165" Oscillating Edge Sander OES-509D

\$11,025

As low as \$358/mo through Elite Metal Tools financing partners.

Use your phone to take a picture of this QR Code to learn more!

Sanding motor: 7.5 HPSanding belt size: 9" x 165"

• Front & Rear Table Size: 10.43" x 60.9"

• Table: side: 13.8" x 17.7"