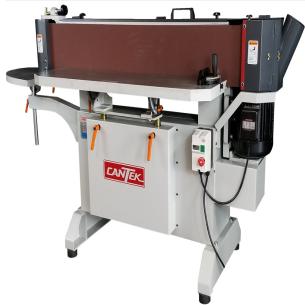

### **Specifications** Manufacturer Cantek **EMT ID** 13475 SKU PW-120E Shipping Method LTL Freight Weight 792 lb $87 \times 29 \times 46 \text{ in}$ **Dimensions** Country of Origin Taiwan 1 Year Warranty (Parts)

# Cantek 9" x 138" Oscillating Edge Sander PW-120E

\$8,190

As low as \$266/mo through Elite Metal Tools financing partners.

Use your phone to take a picture of this QR Code to learn more!

- Working Capacity (LxH) 47" x 8"
- Belt Size (LxH) 138 1/2" x 9"
- Sanding Belt Speed 1080 m/min (3544 FPM)
- Motor 3HP: 230-volt 3 phase