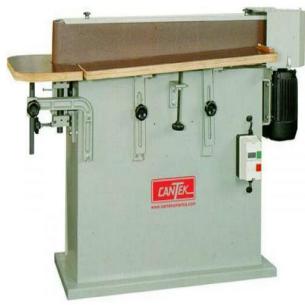

# Cantek 6" x 108" 1.5 HP Single Phase Edge Sander CT-108

\$3,360

As low as \$109/mo through Elite Metal Tools financing partners.

Use your phone to take a picture of this QR Code to learn more!

Sanding belt size: 6" x 108"
Motor: 1.5 HP (1-Phase)
Front table: 37" x 7 3/4"
Side table: 19" x 12"